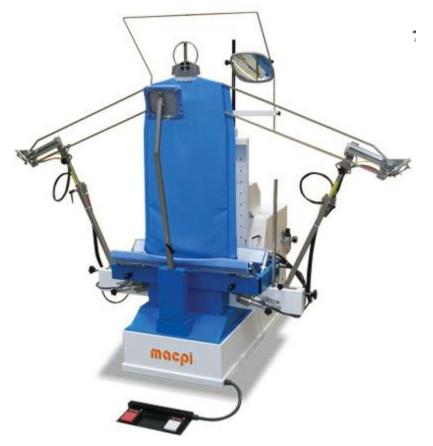

## 314.40

Manichino elettropneumatico vaporizzante e soffiante Electropneumatic steaming and blowing dummy

Electropneumatic steaming and blowing dummy for finishing of dry sweaters, T-shirts and polo, complete with:

- blowing by built-in electric fan of 2,25kW;
- touch screen programmer with menu available in several languages;
- dummy complete with coating, steam heated;
- pneumatic clamps for bottom blocking, manually adjustable in height;
- pneumatic sides extenders adjustable and complete with coating;
- buffer frontal collar/neck and back yoke;
- collar/neck sizes device;
- side sleeves supports arranged to receive a different type of clamp:
- 1) pneumatic clamps with photocell for polo and T-shirts
- 2) pneumatic sleeves removers for sweaters
- 3) manual frames for sweaters

Adaption to connect to the central plant of steam (6 Bar) and compressed air(6Ate) Steam consumption 20-30Kg / h Installed power 2,4kW Power supply 3 ~ 50Hz 230V - 3 + N ~ 50 Hz 400V